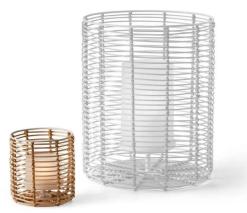

## 1225006 - Cane tea light holder L

Item no.: 386826 shipping weight: 0.20 kg Manufacturer: Philippi Design

## Product Description

A FABULOUSLY CRAFTED WINDOWFor once, not everything is perfectly aligned to the north and manufactured with perfect technical precision, but it is precisely these small, handcrafted imperfections that make CANE so charming. The lanterns in 4 different sizes also have a summery reed look (yes, it really is real reed!) and the fact that the candles and tea lights seem to float on the raised base. And because function should not be neglected either, CANE is equipped with a frosted glass cylinder that reliably protects the candlelight from the wind and is also dishwasher-safe. But as I said, that's really just by the way...- Material: reed - steel - frosted borosilicate glass- Weight: 400 g- Length: 11 cm-Width: 11 cm- Height: 12 cm