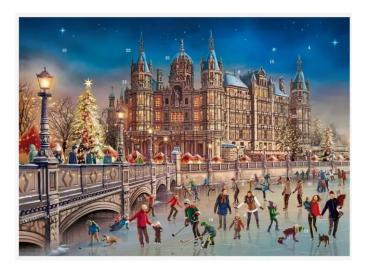

## 334 - Advent Calendar Advent Calendar Schwerin Castle

**5**,29 EUR

Item no.: 387327 shipping weight: 0.10 kg Manufacturer: Richard Sellmer Verlag

## Product Description

GREAT ADVENT CALENDAR OF SCHWERINSchwerin Castle is beautiful in its Christmas lights with the Parliament of Mecklenburg-Vorpommern, located on the castle island in the centre of Schwerin. The frozen lake is full of children skating and playing ice hockey. You can feel the freezing cold and the wintry weather. It makes you want to join in or visit the Christmas market stalls near the castle. Some of the back pictures show sights from the Schwerin area. Size approx. A3. Length: 29 cmWidth: 42 cm