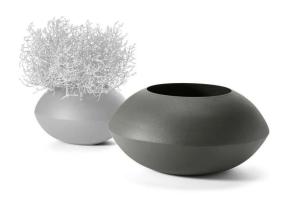

## Product Description

EVERYTHING BUT HOPEAmateur ufologists with a keen sense of botany will get their money's worth. The extraterrestrial design of the HOLM vase favours dried decorative grasses and twigs, creating an exciting contrast between the futuristic body and the organic branches. Alternatively, HOLM is also ideal as a planter for kitchen herbs, lavender or cacti and similar succulents. Either way, thanks to the additional slate grey powder coating, the vase sets accents in any contemporary living environment.- Material: powder-coated steel- Weight: 1.37 kg- Length: 27 cm- Width: 27 cm- Height: 13 cm