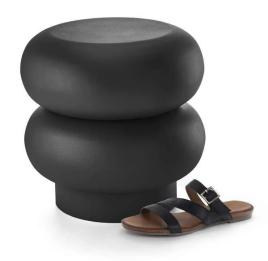

## 257009 - Charly Stool, black

## Product Description

CHARLY BRINGS LIFE TO THE BUDEInitially designed as a smart-cool, cuddly stool, CHARLY proves to be a true all-rounder in everyday use. It can be used as an unconventional seat, a practical side table, a mobile footstool or simply as a sculpture - a tongue-in-cheek reminiscence of the art of stacking men made of piled-up stones. That's why CHARLY feels just as at home in the children's room as it does in a modern living area. Powder-coated steel, with a weight that is nevertheless easy on the back (we promise!), which can be easily rearranged depending on requirements.- Material: powder-coated steel- Weight: 6.80 kg- Length: 36 cm- Width: 36 cm- Height: 36 cm