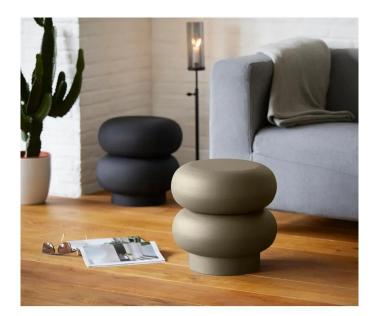

## 257010 - Charly Stool, grey-brown

## Product Description

CHARLY BRINGS LIFE TO THE BUDEInitially designed as a smart-cool, cuddly stool, CHARLY proves to be a true all-rounder in everyday use. It can be used as an unconventional seat, a practical side table, a mobile footstool or simply as a sculpture - a tongue-in-cheek reminiscence of the art of stacking men made of piled-up stones. That's why CHARLY feels just as at home in the children's room as it does in a modern living area. Powder-coated steel, with a weight that is nevertheless easy on the back (we promise!), which can be easily rearranged depending on requirements.- Material: powder-coated steel- Weight: 6.80 kg- Length: 36 cm- Width: 36 cm- Height: 36 cm