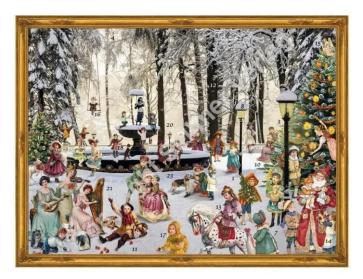

## Product Description

A LARGE-SCALE ADVENT CALENDAR FROM THE VICTORIAN ERA.Get a magical reminder of a bygone era full of magic and adventure with our Victorian Advent calendar "Snowy Well"! Every day a new door opens and takes you into the wondrous world of a snowy forest where children playfully dance with musicians in the snow. Let yourself be enchanted and experience the anticipation of Christmas with our unique Victorian-style Advent calendar.FormatLength: 27 cmWidth: 36 cm