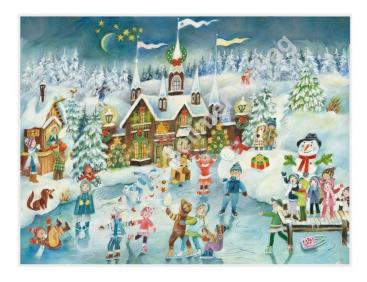

## Product Description

LARGE, WINTERY ADVENT CALENDARThis Advent calendar takes you into a magical winter wonderland with snow and a magnificent castle. Every day a door opens to reveal a new detail, including ice skaters and other wintry elements. The perfect choice for anyone who wants to get in the mood for the cold season. An Advent calendar with lots to discover.- Advent calendar with glitter- Transformable doors- Recommended for children- Size: 27.5 cm x 36 cm