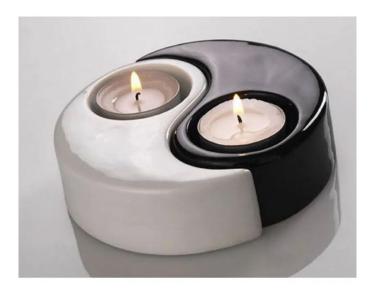

## 02985/40 S - Yin-Yang tealight

## Product Description

Yin-Yang tealight

Yin and Yan stand for polar opposing yet interrelated dual forces or principles, which do not fight each other but complement each other. This beautiful porcelain tea light masterfully represents duality.

Length: 16 cmWidth: 16 cmHeight: 6 cm

**Specifications** 

Scan this QR code to view the product All details, up-to-date prices and availability