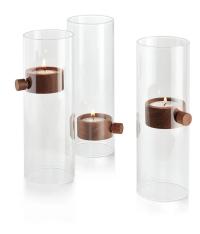

## Product Description

LIFT is the perfect place for any conventional tea light. The tea light holder made of dark wood floats in the hand-blown glass bulb - held by two magnets as if by magic. By moving it from the floor to a height of 20 cm, the candlelight shines freely in the room and can be rearranged each time. This takes the romantic atmosphere to a whole new level! Caution! Not suitable for children under 36 months.

- Material: glass, walnut wood, magnetsWeight: 500 g
- Length: 7 cmWidth: 7 cm
- Height: 20 cm