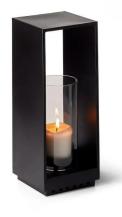

## **WISMA Wind Light S**

## Product Description

Powder-coated steel that rises almost half a metre above the floor - official dimensions paired with an equally official design for lovers of pronounced straightness.

- Floor lantern for the living room or bathroom
- Removable glass top
   Exceptional design creates a pleasant ambience
- Material: Powder-coated steel
- Material: Powde
  Weight: 1,63 kg
  Length: 12 cm
  Width: 12 cm
  Height: 32 cm