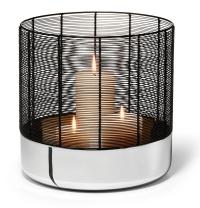

## Product Description

When either tea lights or candles light up in LUNA, it is always a full moon and the night unfolds its magic. With this heavenly sight, it should never hide behind the moon. LUNAR: summer night atmosphere (even in winter) in your own four walls

UNIKATE: Lattice construction made of hand-wound wire

SPACIOUS: Depending on the size chosen, space for one or more pillar candles.

Caution. Not suitable for children under 36 months.

- Material: Base: highly polished nickel Hood: powder-coated steel wire
  Weight: 3,25 kg
- Length: 25 cmWidth: 25 cm
- Height: 26 cm