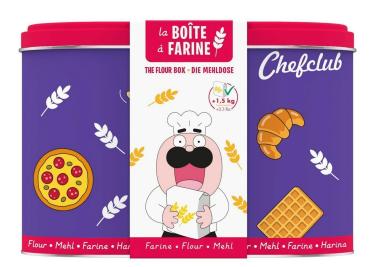

## Product Description

Flour tin from ChefclubItem number: 284 032EAN: 3 760312 840325It holds 1.5 kg of flour. The design is child-friendly and cheerful. It was selected with the help of the Chefclub community. Tip: This flour tin is adapted to the size of the Chefclub measuring jug. You can easily fit these into the tin. The tin is made of stainless steel and is food-safe - The tin is made of stainless steel and is food-safe - Can be stacked with the sugar bowl - Capacity: + 1.5 kg flourPackaging210 x 110 x 140 mm