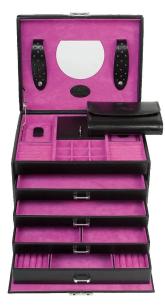

## Product Description

Jewellery case with integrated jewellery pouch Merino Moda / blackOur luxurious jewellery case is the ideal solution for storing your precious jewellery safely and stylishly. This exquisitely designed jewellery case perfectly combines aesthetics and functionality to protect your jewellery collection while providing easy access to your favourite pieces.separate jewellery pouch, ideal for travelling- 2 jewellery straps- round mirror- 4 drawers with individual compartments- 2 ring pads- 6 small compartments- lockable lock