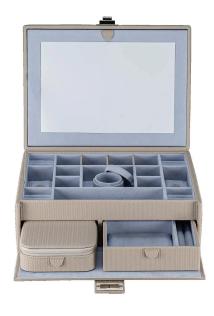

## 803954.07 - Jewellery case L with insert Corbello taupe

## Product Description

DescriptionOur luxurious jewellery case is the ideal solution for storing your precious jewellery safely and stylishly. This exquisitely designed jewellery case perfectly combines aesthetics and functionality to protect your jewellery collection while providing easy access to your favourite pieces.- with integrated travel caseFeatures- Product type: Jewellery case- Collection: Corbello- Colour: grey- Material: fine synthetic- Length: 210 mm- Width: 280 mm- Height: 115 mm- Weight: 2.49 kg