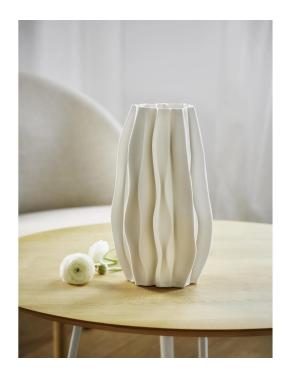

## 143010 - Pleated vase

## Product Description

ART FROM THE 3D PRINTERPLISSEE, the large, bulbous sister of the FRAPPEE vase from Philippi, is created using the same elaborate 3D printing process and then fired in the kiln at 1,200°C. The unique layered structure of hundreds of layers in fascinating contrast to the flowing, light pleated look is undoubtedly the hallmark of both vessels. FRAPPEE is also sealed watertight from the inside with a glaze up to half the height, because double simply holds better. Ideally, the fine structure should simply be cleaned by hand with a soft, damp cloth so that it does not gradually wash out in the dishwasher. Even individually, the vases are a dream in combination with cheerful, colourful bouquets of flowers; as a pair, they create a magnificent firework display.- Material: 3D printed ceramic- Weight: 2.40 kg- Length: 17 cm- Width: 16 cm- Height: 30 cm