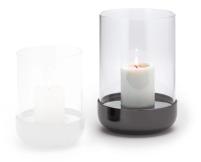

## Product Description

SKANDINAVIAN COOL AND STILL SO WARMEven on stormy evenings, the lights don't go out with SALLY. The lantern with the heavy base made of titanium-coated stainless steel copes perfectly with the occasional stiff breeze on clear autumn evenings. On the patio or balcony, the thick, hand-blown glass cylinder offers reliable protection. And there's no question that we're also on fire when it's completely calm indoors.- Material: black chrome-plated stainless steel - borosilicate glass- Weight: 2.20 kg- Length: 14 cm- Width: 14 cm- Height: 20 cm