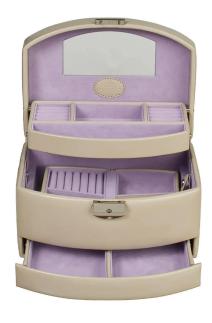

## Product Description

Our luxurious jewellery case is the ideal solution for storing your precious jewellery safely and stylishly. This exquisitely designed jewellery case perfectly combines aesthetics and functionality to protect your jewellery collection while providing easy access to your favourite pieces.- removable insert for travelling- small mirror- robust carrying handle-compartments open automatically when the lid is opened- lockable lockFeaturesProduct type: jewellery caseCollection: Merino ModaColour: beigeMaterial: fine syntheticLength: 165 mmWidth: 230 mmHeight: 150 mmWeight: 1.35 kg