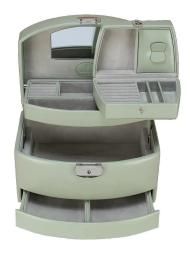

## 803692.14 - Automatic jewellery case with travel insert Merino Moda sage

## Product Description

Our luxurious jewellery case is the ideal solution for storing your precious jewellery safely and stylishly. This exquisitely designed jewellery case perfectly combines aesthetics and functionality to protect your jewellery collection while providing easy access to your favourite pieces.- removable insert for travelling- small mirror- robust carrying handle-compartments open automatically when the lid is opened- lockable lockFeaturesProduct type: jewellery caseCollection: Merino ModaColour: greenMaterial: fine syntheticLength: 165 mmWidth: 230 mmHeight: 150 mmWeight: 1.35 kg