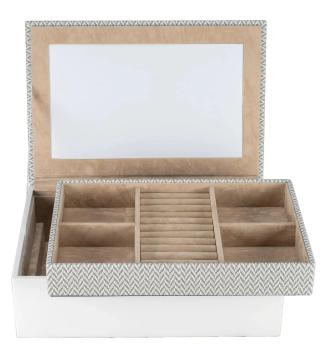

## Product Description

Our jewellery box is the perfect solution for storing your valuable jewellery safely and stylishly. This compact jewellery box offers enough space for many types of jewellery, such as rings, earrings, etc. With its elegant design and durable materials, it is a practical and aesthetic addition to your jewellery collection.- removable insert- large ring cushion in the insert- 4 large compartments- large compartment for lots of jewelleryFeaturesProduct type: Jewellery boxCollection: CalmaColour: whiteMaterial: woodLength: 180 mmWidth: 260 mmHeight: 80 mmWeight: 1.709 kg