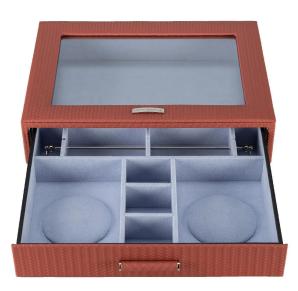

## Product Description

Our elegant jewellery box offers stylish storage for your valuable pieces of jewellery. It is ideal for storing your jewellery. The slim design makes it easy to store and is perfect for travelling. The soft inner padding protects your jewellery from scratches. A practical and beautiful accessory for jewellery lovers. Organise your collection in style now in this jewellery box from SACHER.- with bar for pendants and charmsFeaturesProduct type: Jewellery boxCollection: CorbelloColour: redMaterial: fine syntheticLength: 180 mmWidth: 260 mmHeight: 60 mmWeight: 1.023 kg