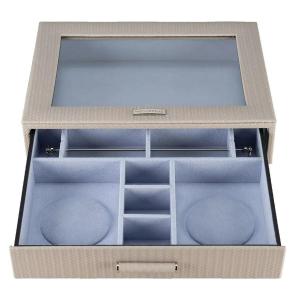

## Product Description

Our elegant jewellery box offers stylish storage for your valuable pieces of jewellery. It is ideal for storing your jewellery. The slim design makes it easy to store and is perfect for travelling. The soft inner padding protects your jewellery from scratches. A practical and beautiful accessory for jewellery lovers. Organise your collection in style now in this jewellery box from SACHER.- with bar for pendants and charmsFeaturesProduct type: Jewellery boxCollection: CorbelloColour: greyMaterial: fine syntheticLength: 180 mmWidth: 260 mmHeight: 60 mmWeight: 1.023 kg