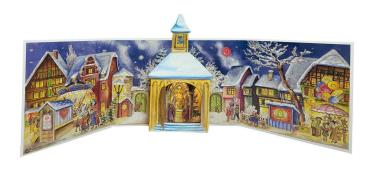

## **RSV40 - Advent Calendar Advent Calendar**

**7**,<sup>16</sup> EUR

Item no.: 387324 shipping weight: 0.20 kg Manufacturer: Richard Sellmer Verlag

## Product Description

REPRODUCIBLE 3-D ADVENT CALENDAR FROM 1956Awaken the nostalgia of Christmas with the "Chapel Square" panoramic Advent calendar. The reprint from 1956 shows a beautiful chapel on the central square, which can be experienced from a new perspective every day. Ideal for putting up, this Advent calendar increases the anticipation of Christmas every day!Size of the Advent calendar 22 x 69 cmThis Advent calendar has a "Gifted by:" door. The giver can write their name behind this door.