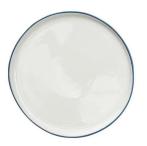

## Product Description

Small treats are shown off to their best advantage on this dessert plate. The tableware line is characterised by its special irregular shape. The blue colouring on the rim makes for a subtle eye-catcher on your table. The robust, classic-style tableware is our Tranquillo all-time favourite and will delight you and your guests.- Handmade- Dimensions: Ø 16 cm, height 1.5 cm- Material: porcelainSustainability- Fair & social- Resource-friendlyFeatures- Dishwasher-safe- Microwave-safe