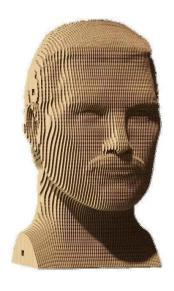

## **Freddie Mercury**

## Product Description

WHAT IS CARTONIC?Cartonic 3D puzzles are the easy and eco way to create a genuine piece of cardboard art. It's a pre-cut kit of cardboard slices, as simple as 1-2-3. During creation, you will literally witness its formation layer by layer. Once you're done, you can make your artwork even more unique by painting it or enjoying it as is in your home decor. But we should warn that you might need a new one right after the assembly because the process is kind of addictive.WHAT'S SO CULT?The frontman of the QUEEN band with a four-octave vocal range made stadiums of fans go wild. Even being a schoolboy Freddie Mercury told everyone he was gonna be a star. Once you hear «We will, we will rock you» you can't keep away from stamping and clapping along to the beat. The icon and primo — what was there in his head?Details quantity: 102 pcsAssembled puzzle size: 18x15,2x10 cm and 7,02x5,93x3,9 in