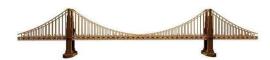

## **Golden Gate Bridge**

## Product Description

Golden Gate Bridge is more than just a bridge; it's a work of architecture and an iconic symbol of San Francisco. Its orange hue always adds energy and beauty to the city. Build your own masterpiece by assembling the 3D puzzle of the Golden Gate Bridge. Customize it with your favorite colors, infusing your creative ideas and giving your space a unique touch. Cartonic — transform cardboard into genuine ART!Details quantity: 63 pcsAssembled puzzle size: 19x9x98 cm and 7,41x3,51x38,22 in