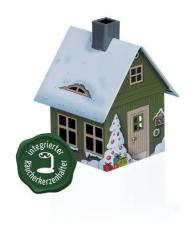

## Product Description

Incense burner made of metal "Christmas", 98 mm

Smoker house made of metal with incense holder for our incense cones size M.

Incense candles, incense sticks and incense may only be used on a fire-proof surface and under supervision. Please note that all incense burners can get hot during use. Therefore, always place the censer on a temperature-insensitive surface.

- Size: approx. 72 x 78 x 98 mm (LxWxH)
  Material: metal
  Color: green