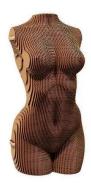

## **Female Torso**

## Product Description

FEMALE TORSO — a delicate symphony of beauty and form that embodies the powerful energy of femininity. Assemble the elegant 3D puzzle where each piece emphasizes the graceful contours of the female body. As you build this puzzle, you'll delve into the depths of feminine elegance, as each piece represents the refined shape of feminine grace. Cartonic — transform cardboard into genuine ART!Details quantity: 75 pcsAssembled puzzle size: 18x9x9 cm and 7,02x3,51x3,51 in