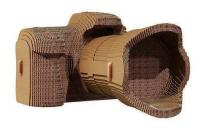

Item no.: 383898 Camera

## Product Description

CAMERA is not just a 3D puzzle from Cartonic, but an opportunity to unleash your creativity and relax. Assemble the pieces like a true master photographer and create a unique model by custom-painting the camera. Transform moments of time into unforgettable memories together with Cartonic. Cartonic — transform cardboard into genuine ART!Details quantity: 119 pcsAssembled puzzle size: 11x15x19 cm and 4,29x5,85x7,41 in