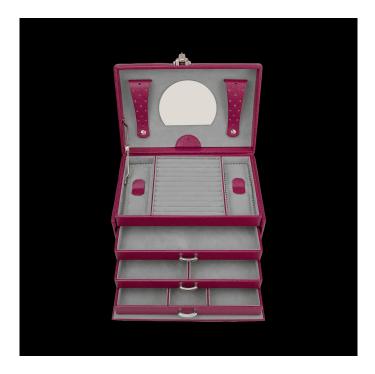

## Product Description

Jewellery case Beluga / berry (leather)Our luxurious jewellery case is the ideal solution for storing your valuable pieces of jewellery safely and stylishly. This exquisitely designed jewellery case perfectly combines aesthetics and functionality to protect your jewellery collection while providing easy access to your favourite pieces.- genuine, strikingly embossed cowhide- 2 jewellery straps- round mirror- 3 drawers with individual compartments- 1 large ring pad- 2 small compartments with doily- lockable lock