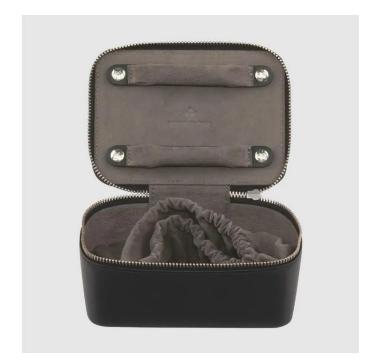

## 803118.08 - Jewellery case square nappa black (full cowhide)

## Product Description

Lockable box from SACHER for clear storage of collector's items and jewellery. Extremely durable, available in various sizes and flat design also suitable for safes. Small zip case with pouch and 2 ring barsNappa collectionThe NAPPA collection is characterised by its use of glove-soft, deep black full cowhide nappa, which stands not only for its exceptional quality, but also for its careful and loving design. Each piece in this range represents the best of craftsmanship and design, with a particular emphasis on details that exude elegance and luxury. The deep black leather gives the products a timeless beauty and an unrivalled feel that will delight lovers of high-quality leather goods. Ideal for those who appreciate excellence in materials and craftsmanship, the NAPPA collection offers exquisite pieces that are both practical and visually stunning.- Dimensions: 14 x 10 x 7.5 cm-Material: genuine leather, full cowhide nappa - Glove-soft, deep black full cowhide nappa leather, lovingly and exquisitely designedWindrose brandSince its foundation in 1967, the Windrose brand has stood for exceptional quality in the world of jewellery storage and manicure cases in the small leather goods sector. Under the Windrose umbrella, you will find an exquisite selection of jewellery cases, watch boxes and manicure cases that impress in every respect - from functionality to design.