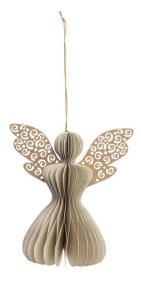

## MX882 - Paper pendant PASTELL ANGEL

## Product Description

Product description Discover the enchanting grace of our angel-shaped paper pendant - a heavenly accessory for your festive decorations. This handmade angel pendant exudes a touch of elegance and magic, while the filigree details and loving design make this paper pendant an enchanting eye-catcher. Hang it on the Christmas tree, in windows or door frames to create a festive atmosphere. The delicate shape of the angel adds a touch of charm to your home. This paper pendant is not only perfect for the Christmas season, but also as a decorative element for special occasions and celebrations. Dimensions: 11.5 x 7.5 x 13 cmMaterial: PaperMX882Sustainability- Fair & social- Resource-saving-HandmadeFeatures- From sustainably managed forests