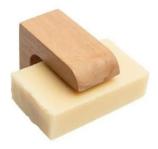

## MX869 - Beech soap holder

## Product Description

Product descriptionTired of cluttered washbasins? We have the solution for you. Our magnetic wooden soap holder is a nice detail in the bathroom or guest toilet. Your soap dries faster and the life of your soap is extended. It is held in place by two magnets. Dimensions: 7.8 x 3.3 x 5.4 cmMaterial: wood MX869 Sustainability- Fair & social - Resource-saving