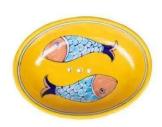

## POR430 - Soap dish BLUE POTTERY

## Product Description

Product descriptionPreserving tradition - safeguarding livelihoods.By purchasing this pretty soap dish, you are not only choosing a pretty bathroom accessory, but also supporting the traditional art of pottery in Jaipur. The handmade soap dish comes from a place where the livelihoods of many people are secured through the production of the Blue Pottery series. The dish comes in an oval shape and with holes for the water to drain so that your soap is always dry. Choose one of our fragrant soaps to go with it. Material: ceramicDimensions: 13 x 10 x 4 cm POR430 Sustainability- Fair & social - Handmade - Resource-saving Features- Hand-painted