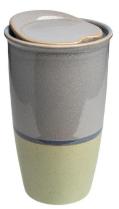

## Product Description

Product descriptionHot or cold? With our double-walled thermo mug made of stoneware, you can enjoy your hot tea and coffee for a long time. In summer, the mug is also perfect for a cool lemonade or a delicious cocktail and the practical lid keeps your drinks fresh for a long time. Dimensions: 9.3 x 9.3 x 16 cm- Material: Stoneware- Capacity: 350 mlSustainability- Fair & social- Resource-saving- HandmadeFeatures- Stoneware- Dishwasher-safe