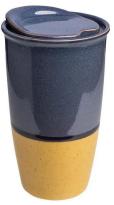

## Product Description

Product descriptionOur beautiful thermo mug made from double-walled stoneware is your perfect everyday companion. It not only looks great, but also keeps your drinks hot or cold for a long time and feels really good in the hand. This mug is sure to turn heads.Dimensions: 9.3 x 9.3 x 16 cmMaterial: StonewareCapacity: 350 mIPOR657Sustainability- Fair & social- Resource-friendly- HandmadeFeatures- Stoneware- Dishwasher-safe