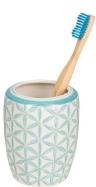

## Item no.: 399228 POR300 - RETRO toothbrush holder

Item no.: 399228 shipping weight: 0.30 kg Manufacturer: Tranquillo

## Product Description

Product descriptionls your bathroom your own little personal wellness temple? Then it should exude a feel-good atmosphere down to the smallest detail. That's why even something as seemingly mundane as a toothbrush tumbler is an eye-catcher in the bathroom, because this bathroom accessory comes in a particularly pretty design. The toothbrush tumbler offers you space for your toothbrushes or other small items that you need every day. We also have a soap dish, a shelf, a storage box and a soap dispenser to match the mug.-Material: Stoneware- Dimensions: Ø 8 x 11 cm- With holes on the undersideSustainability- Fair & social- Resource-savingFeatures- Ceramic- Hand-stamped