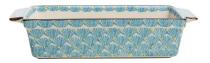

## Product Description

The versatile casserole dish is made of thick-walled ceramic and ensures that your delicacies stay warm for a long time. Thanks to the robust material, the dish is easy to clean and you can enjoy it for a long time. The beautiful retro design makes it an eye-catcher on the dining table. Let your creativity run wild and conjure up a delicious dish with this pretty mould.External dimensions: 30 x 13 x 7 cmInternal dimensions: 24 x 13 x 7 cmMaterial: Stoneware Sustainability- Fair & social - Resource-saving Properties- Dishwasher-safe - Oven-safe up to 300° C - Hand-stamped