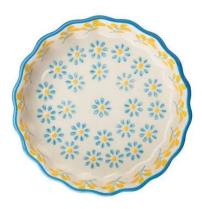

Item no.: 399116 **Tartelette mould FLORAL** 

## Product Description

Our tartlet mould is the eye-catcher at any birthday or as a gift for a coffee party. With its individual design and versatility, it is an ideal gift idea. The tartlet mould is also available in other styles. Use the matching quiche mould for even more baking fun. Dimensions: Ø 11 cm x 3 cmMaterial: StonewareSustainability- Fair & social - Resource-saving - Handmade Features- Stoneware - Dishwasher-safe - Microwave-safe - Hand-stamped