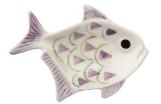

Item no.: 399191 POR713 - Bowl FISH

## Product Description

Immerse yourself in the playful world of craftsmanship with our handmade soap dish in the shape of a small fish - a colourful eye-catcher for your bathroom! This unique and compact dish is not only perfect for your soap, but also ideal for storing other small utensils. The vibrant colour scheme adds a playful and charming touch to your bathroom. Enjoy the handcrafted precision and versatility of this original small soap dish, which harmoniously combines functionality and aesthetics.- Dimensions: 9.2 x 6.7 x 1.7 cm- Material: stonewareSustainability- Fair & social- Resource-saving