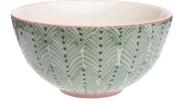

## Product Description

Our pretty stoneware bowls ensure that every meal is a little highlight. Enjoy your soups, desserts or muesli in the hand-stamped bowls. The textured pattern creates an elegant atmosphere and can be perfectly combined with our MIX'N'MATCH series.- Material: Stoneware- Dimensions: 14.5 x 14.5 x 7.5 cm- Capacity: 500 mlSustainability- Fair & social-Resource-savingFeatures- Dishwasher-safe- Microwave-safe- Hand-stamped