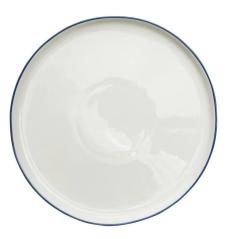

## Product Description

With our dinner plate, you can enjoy every course and serve your food in style. The tableware range is characterised by its special irregular shape. The blue colouring on the rim makes for a subtle eye-catcher on your table. The robust, classic-style tableware is our Tranquillo all-time favourite and will delight you and your guests.- Made by handDimensions: Ø 27 cm, height 2 cmMaterial: porcelain POR055 Sustainability- Fair & social - Resource-friendly Features- Dishwasher-safe - Microwave-safe