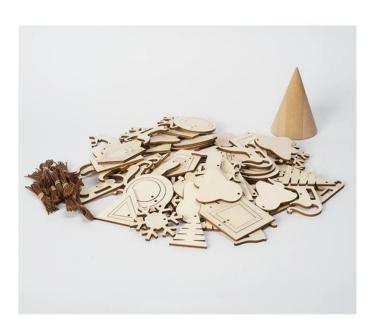

## Product Description

SPIRA LARGE wood combo CONE

A mix of wooden decoration in geometrical and 5 beloved Christmas themed shapes for your large Spira tree. Includes a complete set of decoration and a tree topper. Natural feel, look, smell and touch of wooden decoration will bring warmth and joy to your home. The height of the ornaments is from 3 to 6,5 cm and they come with a set of strings.