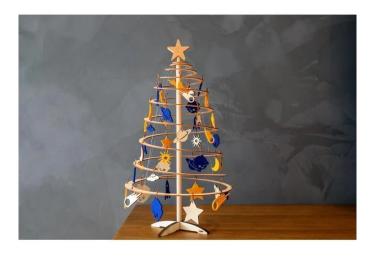

## Product Description

A mix of felt and wooden decoration in space themed shapes for your Spira tree. Includes a complete set of decoration and a star tree topper. Natural feel, look, smell and touch of wooden decoration will bring warmth and joy to your home, while yellow and blue felt brings contrast and adds vividness. Comes with a set of strings. Spira Mini is an ideal table decoration for the home or office. A unique design piece that instantly creates a festive atmosphere. Spira Mini is placed in a cardboard box, which is only 2.5 cm high. It allows quick and easy installation and takes up very little storage space. Playful little sister designed for people, who would like to make the most of their space. Fits everywhere, perfect as all year round home decoration. Spirals for Spira Christmas trees are made of birch plywood. Material is hand selected, so we ensure there is a minimum chance of perfections in the visible surface and the core of the plywood. After the spiral has been cut with a high-precision laser cutter, it goes into the skilled hands of Spira craftsmen, who will perform their magic to produce a Spira Christmas tree. First, each spiral is echecked for imperfections, and goes into the detailing workshop if any chips and scratches are seen. After that, four strings are hand woven into the spiral from top to bottom to give the spiral a perfect shape and maximum strength. Each spiral then goes through another quality check. Space decoration was made especially for the dreamers, wanderers and all kinds of travellers. Sky's the only limit, so let your dreams be your wings! Do not let the end of Christmas holidays stop you from enjoying your Spira Christmas tree. Use your imagination and let the Spira Christmas tree brighten your days all year round with one of these two incredible decoration sets.

- Spira Christmas tree mini + SPACE decoration Set- Tree size: Mini 42 cm x 25 cm- Material: mix of felt and wood- Weight: 0.25 kg - Number of notches for ornaments: 45-Maximum decoration weight: 2 kg