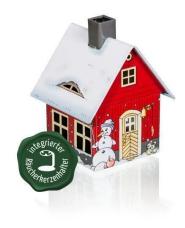

## 2207 - Smokehouse made of metal "winter motif", 98 mm

## Product Description

Smokehouse made of metal "winter motif", 98 mm

Smoker house made of metal with incense holder for our incense cones size M.

Incense candles, incense sticks and incense may only be used on a fire-proof surface and under supervision. Please note that all incense burners can get hot during use. Therefore, always place the censer on a temperature-insensitive surface.

- Size: approx. 72 x 78 x 98 mm (LxWxH)
  Material: metal
  Color: red