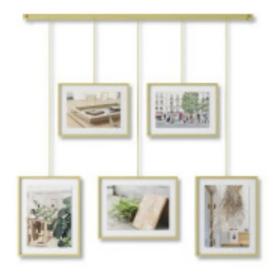

## Product Description

Exhibit Gallery Picture Frame Set, matte brass

The Exhibit Photo Display features a wall-mounted brushed metal ledge with clips and brackets to hold five gallery-style picture frames of various sizes, all while reducing the amount of damage typically left on walls. The brackets with the frames are suspended from the ledge, which allows them to be moved around to create various layouts. Its flexible horizontal hanging properties make Exhibit a great addition to your stairway due to its ability to be hung angled. Use Exhibit to set a décor accent in your living room, bedroom, entryway, office or studio and give it a modern update while curating your favorite photos and artwork. Exhibit is customizable to your layout preference. The picture frames can be moved around the metal ledge and rotated to a landscape or portrait orientation. Exhibit features two 4x6 and three 5x7 inch picture frames to fit all of your favorite photos, artwork, illustrations and more. Complementary to multiple decor styles, Exhibit is a beautiful wall decor piece that allows you to change out images easily to refresh your room any time you

- Color: Matte brass
- Designer: Sung Wook Park
  Dimensions (L x W x H): 70 x 66 x 3 cm
- Product weight: 2.5 kgMain material: Steel