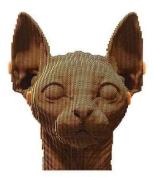

Item no.: 383868 Sphynx Cat

Q

Item no.: 383868 shipping weight: 0.90 kg Manufacturer: Cartonic

## Product Description

The SPHYNX CAT is an exotic pet that always attracts attention because it has no fur at all. However, cats can bring joy to everyone, and these kitties are very friendly and playful. And they are hypoallergenic, just like our 3D cardboard puzzles from Cartonic. Immerse yourself in a meditative process and calm your mind by putting this puzzle together. Cartonik - turn cardboard into real ART!Details- Quantity: 103 pieces - Size of the assembled puzzle: 18 x 16 x 16 cm and 7.02 x 6.24 x 6.24 inches