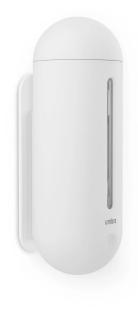

## PENGUIN Wall Soap Pump, white, 443ml

15,80 EUR Item no.: SC-2411-1909-2124 shipping weight: 0.40 kg Manufacturer: Umbra

## Product Description

Eliminate clutter with Penguin Wall Soap Pump. This versatile wall pump holds 15floz. (443mL) of your favorite soap or shampoo and can be mounted in your kitchen or bathroom, providing you more countertop space. Penguin features a soft-touch matte finish and provides simple one-handed use. Easy to mount with included hardware or for a non-damaging solution, included adhesive.