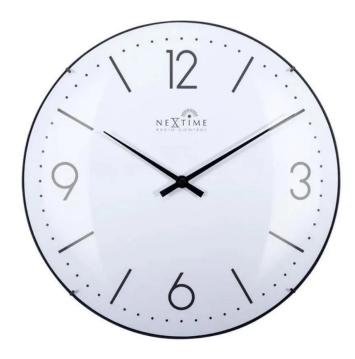

## 3157WIRC - Wall clock 35cm-Radio Controlled (DCF)-Dome Glass- "Atomic"

## Product Description

NeXtime Atomic (35cm) is a radio-controlled wall clock, also called atomic clock, that sets itself to the correct time when there is a daylight saving adjustment. The clock has a white dial with a combined black index (numbers, stripes and dots), making it easy to read the time. The radio signal is sent from Frankfurt and only works for the Central Europe time zone GMT + 1 (CET). Product specifications: - Material: Dome Glass- Clock type: Wall clock- Color: White or Black- Size: Ø35cm- Battery type: 1x AA battery, not included-Movement: Radio Control movement