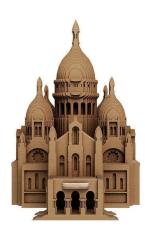

## Product Description

SACRÉ-COEUR BASILICA Cartonic 3D PuzzleThe Basilica of the Sacred Heart of Paris (SACRÉ-COEUR BASILICA) — is a national symbol of hope and healing. It towers atop Montmartre, made of white stone that stays pristine in all weather conditions! Assemble your own symbol of peace and healing with Cartonic, paint the 3D puzzle or leave it in its cardboard hue, it's up to you! Cartonic — transform cardboard into genuine ART!Details quantity: 146 pcsAssembled puzzle size: 17x12x22 cm and 6,63x4,68x8,58 inHow much time it takes?From 30 to 60 minutes depending on the number of details and your willing to do it ASAP of to enjoy the proccess.