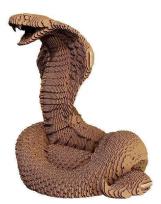

## Product Description

COBRA Cartonic 3D PuzzleKing COBRA — is the most venomous snake, known for its ability to raise its front body and flare the ""hood"" on its head, resembling a crown. Sometimes, cobras are adorned with white and yellow patterns on their back, adding extra allure. What color will you choose for your 3D puzzle? Cartonic — transform cardboard into genuine ART!Details quantity: 141 pcsAssembled puzzle size: 19x16x17 cm and 7,41x6,24x6,63 inHow much time it takes?From 30 to 60 minutes depending on the number of details and your willing to do it ASAP of to enjoy the proccess.